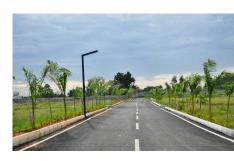

# Project Specifications

- Clear Marketable Titles
- Complete Peripheral Compound Wall
  / Gated Community
- Wide Tar Roads/Pavement Stones
- Concrete Storm Water Drainage System
- Tree Lined Avenues
- Sewage Management System

- Rain Water Harvesting
- Underground Power Supply
- Plots Measuring 30x50 (1500 sft) 30x60 (1800sft), 30x65(1950 sft)
- Club House/Swimming Pool.
- Badminton Court
- Children's Play Area