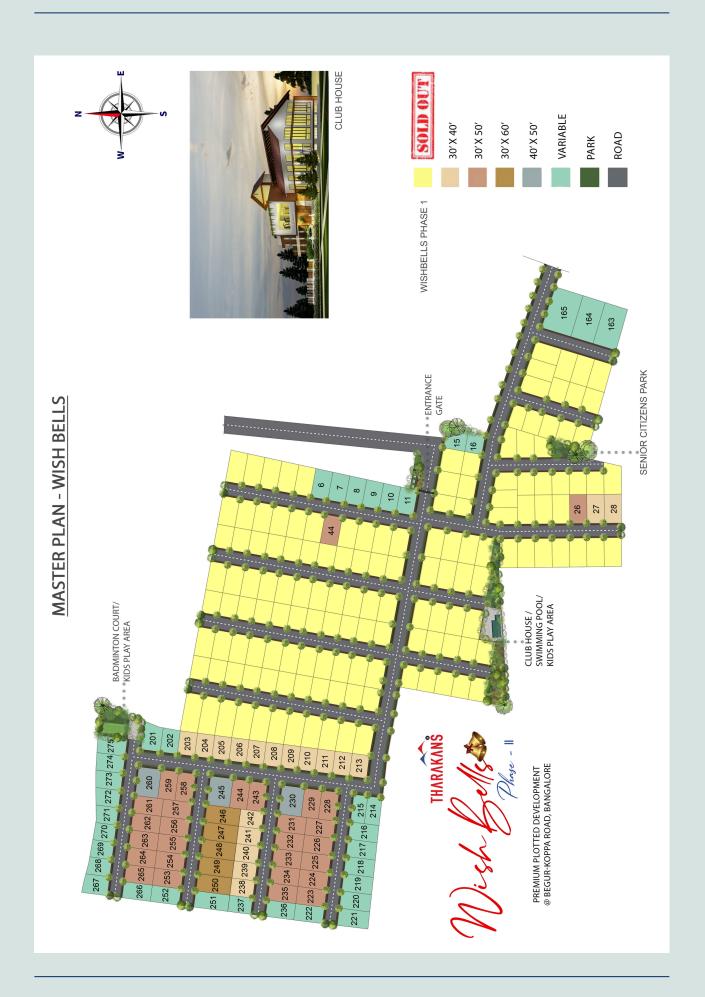

# Project Specifications

- Clear Marketable Titles
- Complete Peripheral Compound Wall
  / Gated Community
- Wide Tar Roads/Pavement Stones
- Concrete Storm Water Drainage System
- Tree Lined Avenues
- Sewage Management System

- Rain Water Harvesting
- Underground Power Supply
- Plots Measuring 30x50 (1500 sft) 30x60 (1800sft), 30x65(1950 sft)
- Club House/Swimming Pool.
- Badminton Court
- Children's Play Area