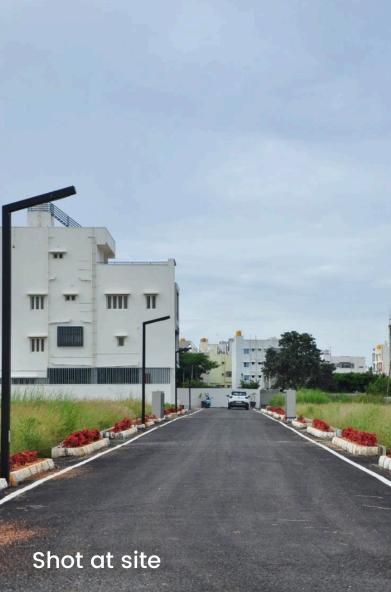

# Project Specifications

- Clear Marketable Titles
- Complete Peripheral Compound Wall
  / Gated Community
- Wide Tar Roads/Pavement Stones
- Concrete Storm Water Drainage System
- Tree Lined Avenues
- Sewage Management System

- Rain Water Harvesting
- Underground Power Supply
- Plots Measuring 30x50 (1500 sft) 30x60 (1800sft), 30x65(1950 sft)
- Club House/Swimming Pool.
- Badminton Court
- Children's Play Area