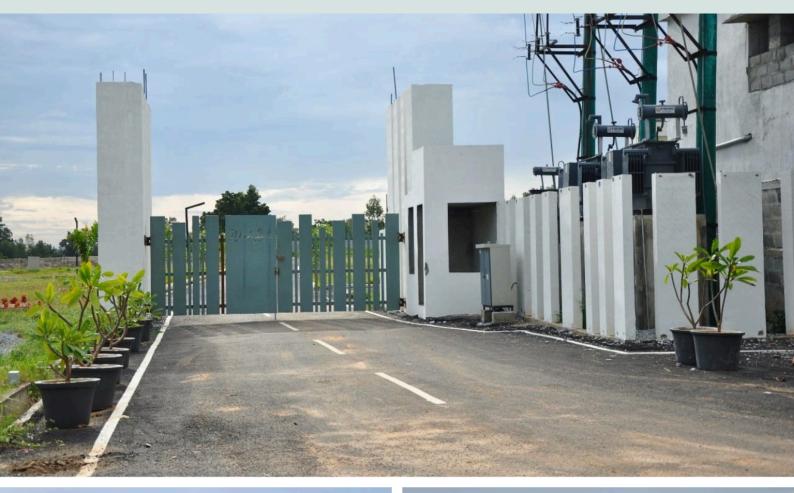

# Project Specifications

- Clear Marketable Titles
- Complete Peripheral Compound Wall
  / Gated Community
- Wide Tar Roads/Pavement Stones
- Concrete Storm Water Drainage System
- Tree Lined Avenues
- Sewage Management System

- Rain Water Harvesting
- Underground Power Supply
- Plots Measuring 30x50 (1500 sft) 30x60 (1800sft), 30x65(1950 sft)
- Club House/Swimming Pool.
- Badminton Court
- Children's Play Area