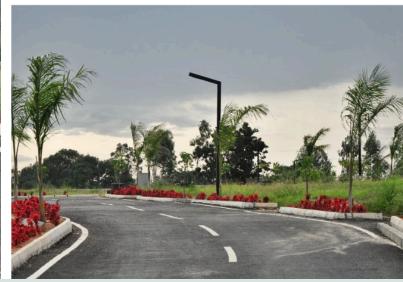

# Project Specifications

- Clear Marketable Titles
- Complete Peripheral Compound Wall
  / Gated Community
- Wide Tar Roads/Pavement Stones
- Concrete Storm Water Drainage System
- Tree Lined Avenues
- Sewage Management System

- Rain Water Harvesting
- Underground Power Supply
- Plots Measuring 30x50 (1500 sft) 30x60 (1800sft), 30x65(1950 sft)
- Club House/Swimming Pool.
- Badminton Court
- Children's Play Area